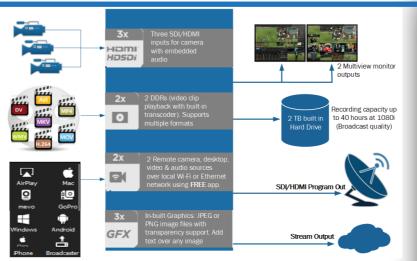

# **Playout Automation**

- 7 Integrated digital media sources for video & graphics playback.
- 2 DDRs (video clip playback with built –in transcoder).
- 3 GFX (graphics).
- 2 Colour Bars/ Background Colour

## **Graphics Overlay**

3 x Graphics DSK (downstream key) channels. Independent or locked transition controls (fade/ cut) with preview on Multiview.

## **Live Video Production**

1 x Mixer & Effects Bank (M/E) with no upstream keyer transitions: SMPTE Wipe. Cut & Fade

(Auto transition with adjustable duration in frames, manual via on- screen T- BAR or keyboard shortcuts)

### Configuration:

Broadcast Box 31 includes:

o 2 SD/HD Playout channels

o 3 HDSDI/HDMI camera inputs

- o 2 Remote Camera inputs
- o 3 Graphics Keyers (DSK)

#### o 2TB Hard drive

Broadcast Box 31 is a single server based on a standard hardware configuration.

#### Hardware:

- o O/S Windows 7 (64 bit)
- o Graphics card
- o Video Card SD/HD 3 IN / 1 OUT
- o Dual Intel Processor Multi-core CPU
- o Redundant Power supply (option)
- o Storage: 2TB (RAID-1) + expandable possibilities through NAS connection
- o 2 Giga Ethernet ports