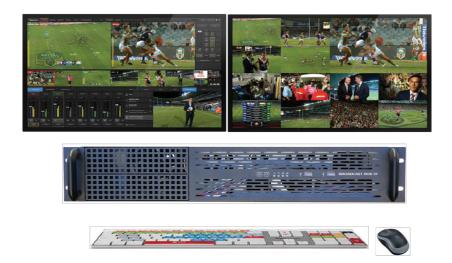

# STUDIO - IN - A - BOX

An integrated Cost effective system offering:

Playout Automation with Graphics Overlay

**LIVE Video Production** 

Live Streaming

Recording

**Broadcast Box 31 (BB31)** is a fully integrated channel-in-a-box solution offering Video files transcoding, playout, branding, automation LIVE production, LIVE streaming and recording features in an all-in-one server designed for critical 24/7 operations.

Broadcast BOX 31 is packaged in a single 2U server.

The integrated system approach reduces total cost of ownership drastically offers a complete playout and LIVE production solution in a single server which can be deployed in setting up new channels or during an Outside Broadcasting for the existing channels.

## BROADCAST BOX 31

Integrated Studio-In-A-Box